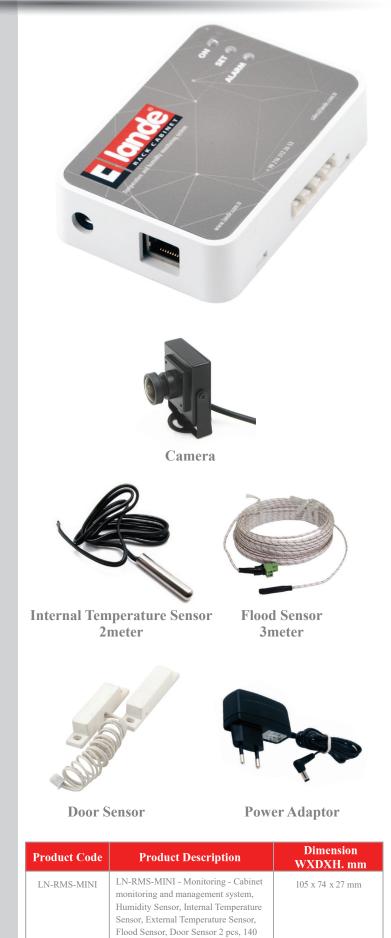

## **PRODUCT FEATURES**

| Door detection                            | Open-Closed Magnetic sensor        |  |  |  |
|-------------------------------------------|------------------------------------|--|--|--|
| Camera                                    | Photo capturing and sending with   |  |  |  |
|                                           | time settings                      |  |  |  |
| Water Level Detection                     | External Flood Sensor              |  |  |  |
| Temperature and Humidity Detection Sensor | With DHT11 digital temperature and |  |  |  |
|                                           | humidity sensor                    |  |  |  |
| External Temperature Sensor               | NTC analog temperature sensor      |  |  |  |
| System operating temperature              | 20°C ~ 80 °C, 85% R.H.             |  |  |  |
| Sensor operating temperature              | -0°C ~ 60 °C, 85% R.H.             |  |  |  |
| Humidity Sensor operating temperature     | -0°C ~ 60 °C, 85% R.H.             |  |  |  |
| Measurement Value                         | °C                                 |  |  |  |
| Sensitivity                               | %±0,1 Standard                     |  |  |  |
| Value Measurement Interval                | 750 Ms (Adjustable)                |  |  |  |
| Identify GSM No                           | Yes                                |  |  |  |
| Data Communication                        | Standard TCP/IP Protocol           |  |  |  |
| Limit Settings                            | Upper and Lower limits can be      |  |  |  |
|                                           | identified                         |  |  |  |
| Output Current                            | 5 volt DC 300 mA                   |  |  |  |
| Dimension                                 | 105 (W) x 74(D) x 27 (H) mm        |  |  |  |