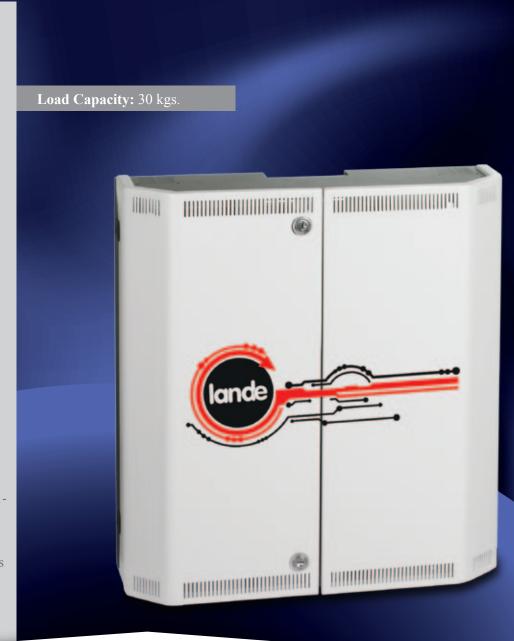

NETbox SLIM series Wall Mounting Networking Enclosures, with 19" w:520mm and d:480mm physical sizes, with less depth need in environmentally fit especially for residential applications and wide application of 19" usage.

## NETbox SLIM Wall Mounting Cabinet Features , Construction Details:

Monoblock construction provides better stability.

The NETbox SLIM Wall Mounting is for that situation where quick access to the equipment is of primar importance. It is designed to house 19" standard mounting devices, in environmentally fit needs especially in Residential applications and villas, modern and elegant offices, hotel reception and living areas