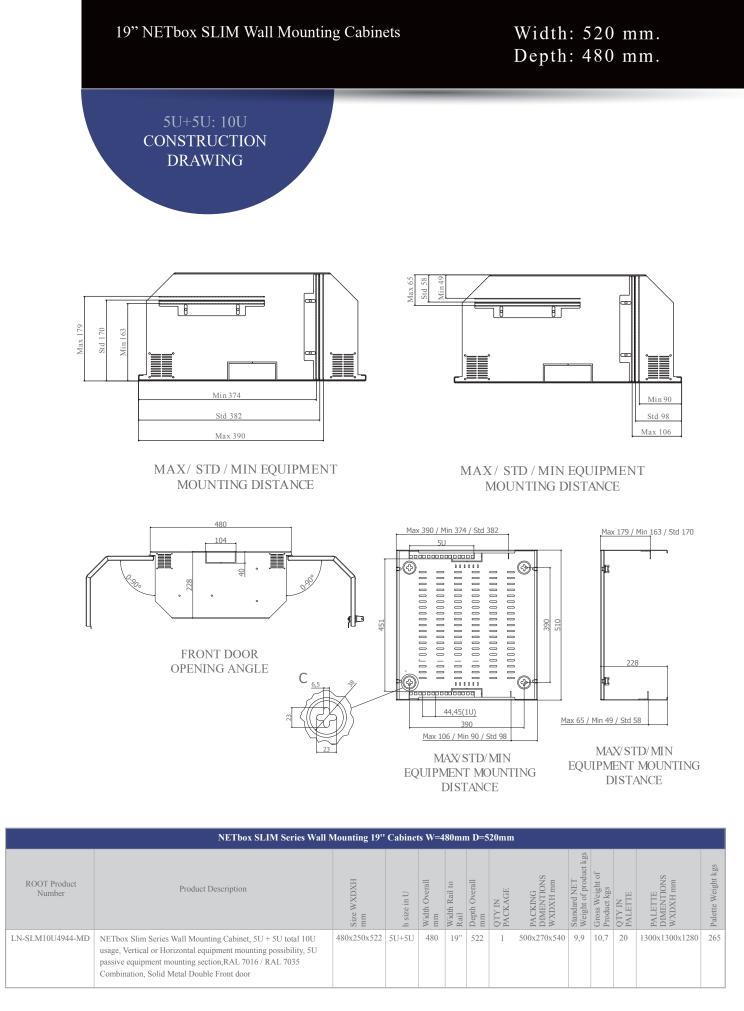

# 19" NETbox SLIM Wall Mounting Cabinets 5 U + 5 U : 10 U

The NETbox SLIM Wall Mounting cabinet offers an assembly-friendly solutions for numeroues applications in the field of network technology and electronics.

The 5U +5U :10U NETbox SLIM Wall Mounting cabinet Front door is splitted metal front door, with barrel lock on top and bottom.

### Cable access

\*Multiple knock-out cable entry points on top and bottom with 40x104mm size and 2 pcs knock-out cable entry points 40x104mm at rear side.

### 5U+5U=10 U version

19" Rails are horizontal and vertical configuration on the cabinet, 5U horizontal - 5U vertical. 19" rails are sliding at a channel of 20mm.

\*\*\* All 19" rails are connected to cabinet with wing nuts, which gives advantage of toolless application at site works.