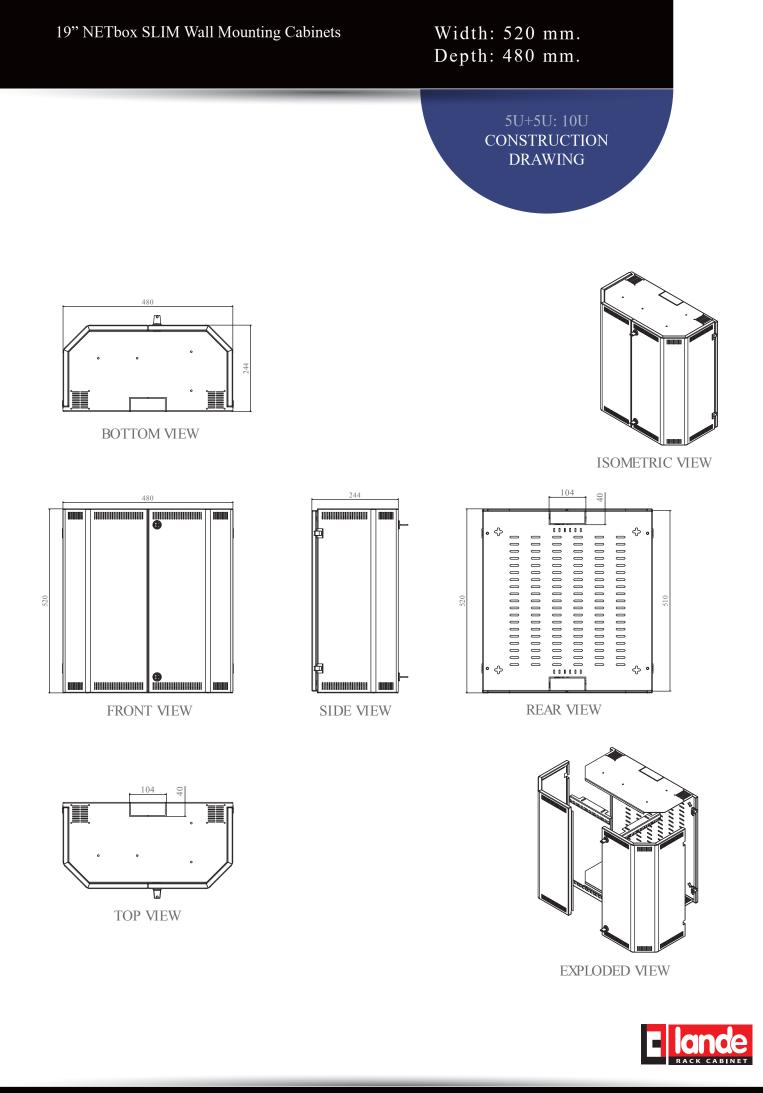

# 19" NETbox SLIM Wall Mounting Cabinets 5 U + 5 U : 10 U

The NETbox SLIM Wall Mounting cabinet offers an assembly-friendly solutions for numeroues applications in the field of network technology and electronics.

The 5U +5U :10U NETbox SLIM Wall Mounting cabinet Front door is splitted metal front door, with barrel lock on top and bottom.

### 5U+5U=10 U version

19" Rails are horizontal and vertical configuration on the cabinet, 5U horizontal - 5U vertical. 19" rails are sliding at a channel of 20mm.

\*\*\* All 19" rails are connected to cabinet with wing nuts, which gives advantage of toolless application at site works.