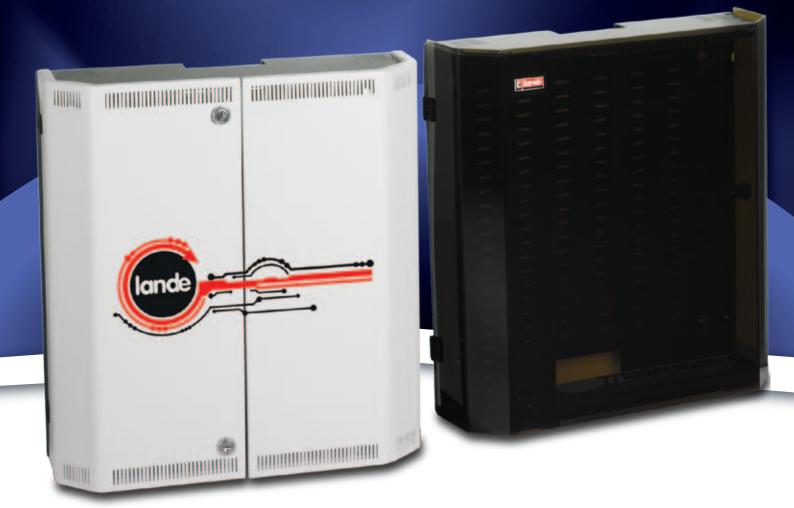

NETbox SLIM series Wall Mounting Networking Enclosures, with 19" w:520mm and d:480mm physical sizes, with less depth need in environmentally fit especially for residential applications and wide application of 19" usage.

## NETbox SLIM Wall Mounting Cabinet Features , Construction Details:

Monoblock construction provides better stability.

The NETbox SLIM Wall Mounting is for that situation where quick access to the equipment is of primar importance. It is designed to house 19" standard mounting devices, in environmentally fit needs especially in Residential applications and villas, modern and elegant offices, hotel reception and living areas

The NETbox SLIM Wall Mounting cabinet offers an assembly-friendly solutions for numeroues applications in the field of network technology and electronics.

The 5U +5U :10U NETbox SLIM Wall Mounting cabinet Front door is splitted metal front door, with barrel lock on top and bottom.