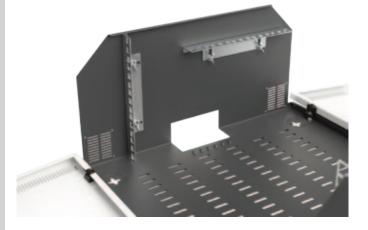

### 5U+5U=10 U version

19" Rails are horizontal and vertical configuration on the cabinet, 5U horizontal - 5U vertical. 19" rails are sliding at a channel of 20mm.

\*\*\* All 19" rails are connected to cabinet with wing nuts, which gives advantage of toolless application at site works.